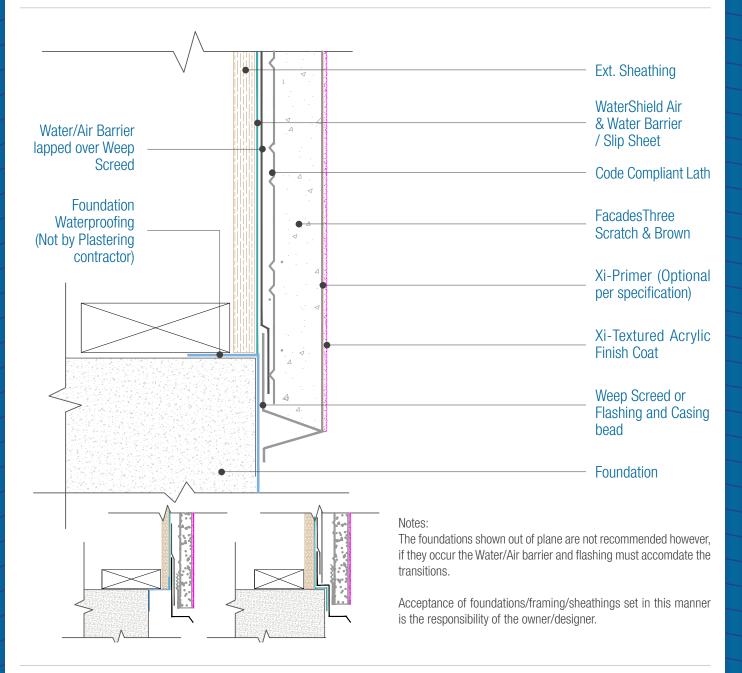

## FacadesThree WaterShield Stucco Assembly Foundation

Date. 06-07-2021 | Detail. F3WS.VI.1 v1

## NOTES:

- 1. FXI WaterShield transition and accessory products and installation can be found in the project specifications, product datasheets and the WaterShield Details.
- 2. Drainage must be continuous either behind the accessory or into a weeped track.
- 3. Assembly Termination: Minimum 4" above earth, 2" above sidewalk.
- 4. Responsibility of the flashing is not necessarily that of the plastering contractor and should be denoted in the contract documents.